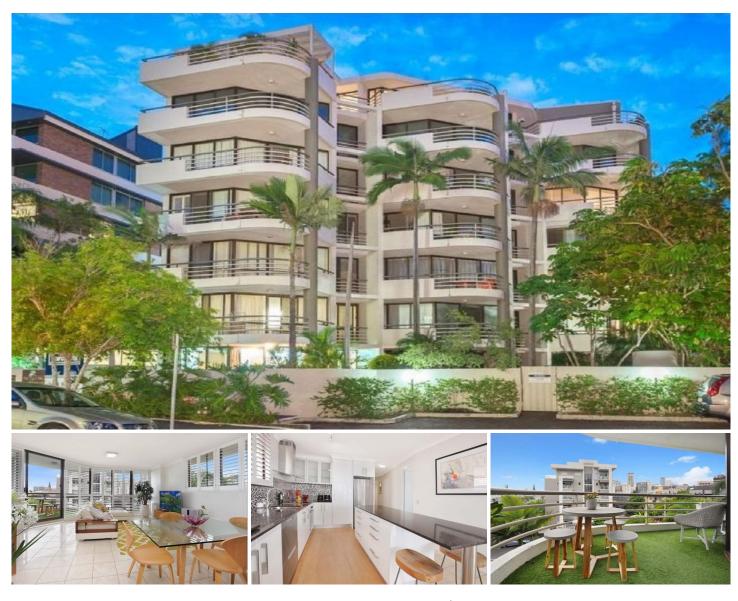

10/32 Fortescue Street SPRING HILL QLD

Highest standard, this contemporary 2-bedroom, 2 -bathroom apartment offers sophisticated living in a resort-style complex. Situated on level 3, the property boasts convenience and comfort, with amenities and entertainment options just steps away.

Key Features:

Location: Nestled within a resort-style complex, only 400m to Central Station and 600m to Queen St Mall.

Convenience: Easy stroll to cafes, restaurants, and entertainment venues.

Kitchen: Spacious kitchen with modern appliances including dishwasher, breakfast bar

Bedrooms: Two bedrooms, with the main featuring a walk-in wardrobe and a Juliet balcony.

Bathrooms: Designer bathrooms showcasing quality

2 🛤 2 🚔 1 🚘

View : https://www.livingpm.com.au/7953279

Emily Brown 0420 984 052