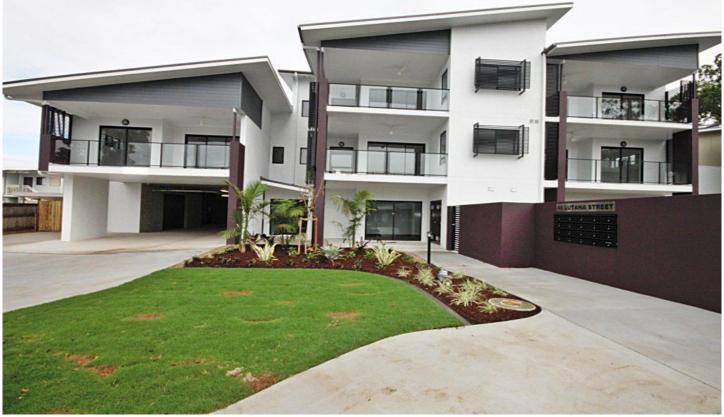

## 14/40-46 Lutana Street STAFFORD QLD

THIS fabulous apartment is just five minutes from Westfield at Chermside, has handy access to the northern bus link and is walking distance to Coles, speciality stores, schools, parks and childcare.

Stylish and contemporary throughout, this two-bedroom apartment boasts an open-plan design and a fabulous tiled undercover entertaining balcony for alfresco dining all year round.

- \* Master bedroom features walk-in robe and stylish ensuite.
- \* Remaining bedroom features built-in robes and ceiling fans.
- \* Contemporary kitchen with quality appliances including dishwasher
- \* Modern main bathroom with shower over bath.