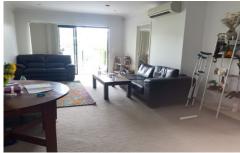

Stylish and contemporary throughout, this two-bedroom apartment boasts an open-plan design and a fabulous tiled undercover entertaining balcony for alfresco dining all year round.

- \* Master bedroom features walk-in robe and stylish ensuite.
- \* Remaining bedroom features built-in robes and ceiling fans.
- \* Contemporary kitchen with quality appliances including dishwasher
- \* Modern main bathroom with shower over bath.