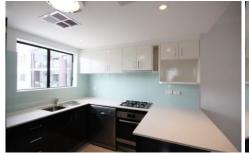

Stylish and contemporary throughout, this two-bedroom apartment boasts an open-plan design and a fabulous tiled undercover entertaining balcony for alfresco dining all year round.

- \* Master bedroom features walk-in robe and stylish ensuite.
- \* Remaining bedroom features built-in robes and ceiling fans.
- \* Contemporary kitchen with quality appliances including dishwasher
- \* Modern main bathroom with shower over bath.