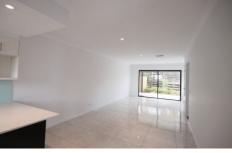

Stylish and contemporary throughout, this two-bedroom apartment boasts an open-plan design and a fabulous tiled undercover entertaining balcony for alfresco dining all year round.

- \* Master bedroom features walk-in robe and stylish ensuite.
- \* Remaining bedroom features built-in robes and ceiling fans.
- \* Contemporary kitchen with quality appliances including dishwasher
- \* Modern main bathroom with shower over bath.