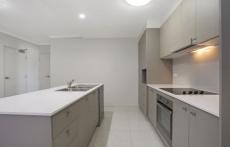

- ? Huge balcony- perfect for entertaining
- ? Open plan living and dining with air conditioning
- ? Spacious kitchen with gourmet stainless steel appliances and dishwasher
- ? Generous sized bedrooms with mirrored inbuilt robes and ceiling fans
- ? Main bedroom with ensuite
- ? Separate laundry
- ? Undercover car park