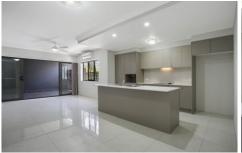

- ? Huge balcony- perfect for entertaining
- ? Open plan living and dining with air conditioning
- ? Spacious kitchen with gourmet stainless steel appliances and dishwasher
- ? Generous sized bedrooms with mirrored inbuilt robes and ceiling fans
- ? Main bedroom with ensuite
- ? Separate laundry
- ? Undercover car park