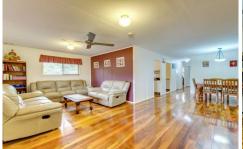

Three large bedrooms with built-in wardrobes Open-plan living and dining area Timber floor boards Separate laundry room Spacious backyard Carport with front roller door

3 📭 1 🖺 1 🖨

View: https://www.livingpm.com.au/7970434