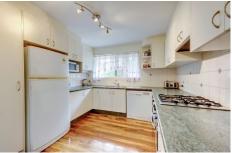

Three large bedrooms with built-in wardrobes Open-plan living and dining area Timber floor boards Separate laundry room Spacious backyard Carport with front roller door

3 📭 1 🖺 1 🖨

View: https://www.livingpm.com.au/7970434