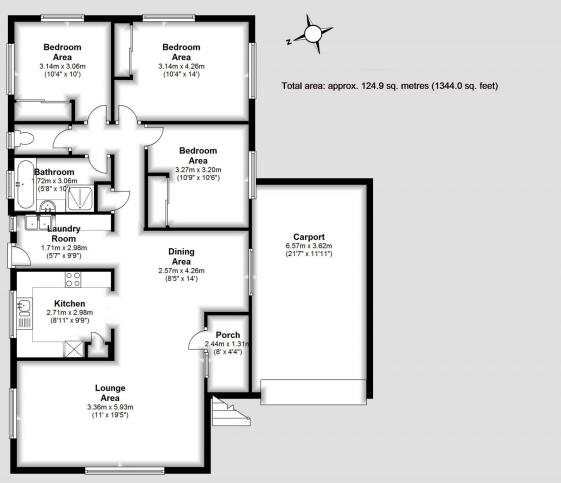

Three large bedrooms with built-in wardrobes Open-plan living and dining area Timber floor boards Separate laundry room Spacious backyard Carport with front roller door

3 📭 1 🖺 1 🖨

View: https://www.livingpm.com.au/7970434

8 Yarraga Ave, Ellen Grove

This floor plan is not to scale. Dimensions are approximate & therefore should only be used for illustrative purposes.

www.fourwallsphotography.com.au