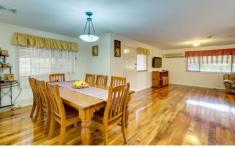

Three large bedrooms with built-in wardrobes Open-plan living and dining area Timber floor boards Separate laundry room Spacious backyard Carport with front roller door

3 📭 1 🖺 1 🖨

View: https://www.livingpm.com.au/7970434