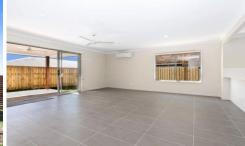

There's an undercover tiled entertaining area for alfresco dining and a fenced backyard.

- \* Main bedroom features, ensuite and air conditioning.
- \* Remaining bedrooms have ceiling fans and built-in wardrobes.
- \* Air-conditioning in main living area.
- \* Study nook.
- \* Media room
- \* Covered outdoor entertaining area with ceiling fan.