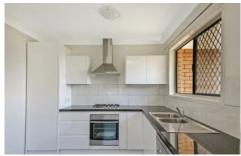

## Key Features:

Ground Floor: Two bedrooms, modern kitchen with stainless steel appliances, spacious living area, updated bathroom.

Upstairs: Three bedrooms, full bathroom, large family room.

Ample outdoor space for living and entertaining on a generously sized block.