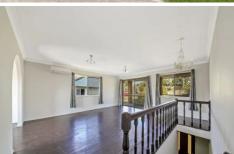

## Key Features:

Ground Floor: Two bedrooms, modern kitchen with stainless steel appliances, spacious living area, updated bathroom.

Upstairs: Three bedrooms, full bathroom, large family room.

Ample outdoor space for living and entertaining on a generously sized block.