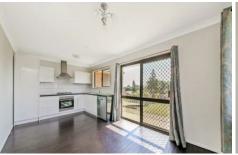

## Key Features:

Ground Floor: Two bedrooms, modern kitchen with stainless steel appliances, spacious living area, updated bathroom.

Upstairs: Three bedrooms, full bathroom, large family room.

Ample outdoor space for living and entertaining on a generously sized block.