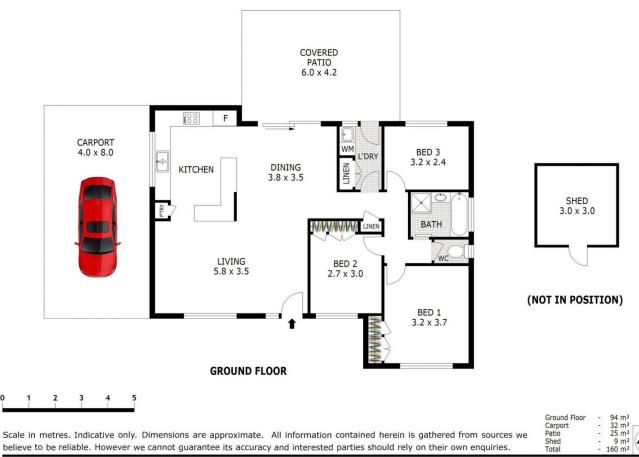

## **6 Copping Court SINNAMON PARK QLD**

Come experience the ease of living in this meticulously 3-bedroom, 1-bathroom lowset haven at 6 Copping Court, Sinnamon Park.

Step inside to discover a fully revamped space, boasting a stunning Caesarstone kitchen adjacent to the living area. With a generously sized lounge, separate dining, and a central hallway leading to the additional bedrooms and spacious laundry, this home offers convenience and comfort in every corner.

Perfectly suited for a couple, small family, or retiree seeking single-level living, this property features a practical design and layout ideal for today's lifestyle. Nestled in a quiet cul-de-sac, the home boasts low-maintenance gardens and exceptional value in a rapidly evolving market.

3 🕮 1 🖺 1 🖨

View: https://www.livingpm.com.au/7980829

Emily Brown 0420 984 052

Scale in metres. Indicative only. Dimensions are approximate. All information contained herein is gathered from sources we believe to be reliable. However we cannot guarantee its accuracy and interested parties should rely on their own enquiries.