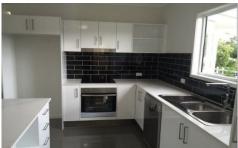

Upstairs, find versatility in a designated study nook that can easily transform into a child's play area or cozy lounge retreat. The heart of the home, a spacious gourmet kitchen with a stylish breakfast bar and top-of-the-line stainless steel appliances, awaits your culinary adventures.