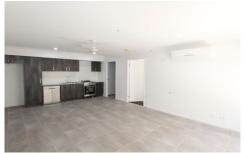

- Open plan kitchen/dining/living with air conditioning and ceiling fans
- Master bedroom features air conditioning, ceiling fan and built in robe plus sliding doors to the covered alfresco/patio
- Main bathroom includes separate shower, vanity and toilet.
- Single remote lock up garage with internal access
- Good sized low maintenance yard