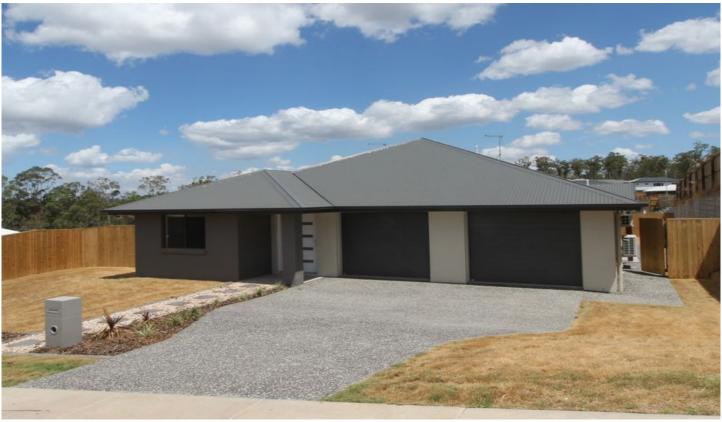

## 19A Pemswood Close DEEBING HEIGHTS QLD

This near new 1 Bedroom duplex is the perfect property for a single person or couple looking for some space. Bright and open this home also features a fully fenced yard for your fur baby. Features of the property include

- Open plan kitchen/dining/living with air conditioning and ceiling fans
- Master bedroom features air conditioning, ceiling fan and built in robe plus sliding doors to the covered alfresco/patio
- Main bathroom includes separate shower, vanity and toilet.
- Single remote lock up garage with internal access
- Good sized low maintenance yard