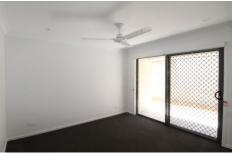

- Open plan kitchen/dining/living with air conditioning and ceiling fans
- Master bedroom features air conditioning, ceiling fan and built in robe plus sliding doors to the covered alfresco/patio
- Main bathroom includes separate shower, vanity and toilet.
- Single remote lock up garage with internal access
- Good sized low maintenance yard