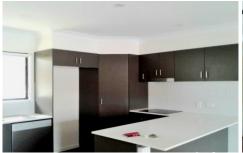

## First Floor:

Spacious open-plan living area with elegant timber floors. Large chef's kitchen featuring a breakfast bar and equipped with quality European appliances, including a dishwasher. Separate toilet and washroom for added convenience. Living area seamlessly flows to a patio area overlooking a