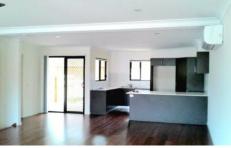

## First Floor:

Spacious open-plan living area with elegant timber floors. Large chef's kitchen featuring a breakfast bar and equipped with quality European appliances, including a dishwasher. Separate toilet and washroom for added convenience. Living area seamlessly flows to a patio area overlooking a