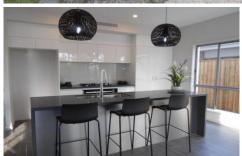

4 bedrooms all with built in robes.

2 bathrooms

3 toilets

Gourmet Kitchen including gas cooktop with wok, dishwasher, loads of bench space and cupboards.

Open plan Lounge and Dining areas flows to Entertainers' Deck overlooking established lawns/gardens