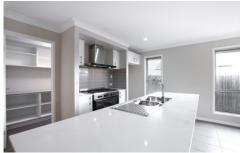

This home is super stylish and has fabulous living spaces and an undercover entertaining area for alfresco dining all year. The gourmet kitchen is a chef's delight, with a walk-in pantry and stainless steel appliances including deluxe 90cm, five-burner gas cooktop.